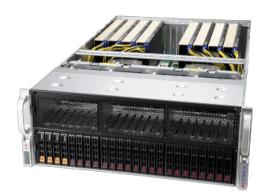

## GPU A+ Server AS -4124GS-TNR+

DP AMD, Dual-Root System with 8 GPUs

## **Key Features**

| Form Factor      | 4U Rackmount                                                                                                    |
|------------------|-----------------------------------------------------------------------------------------------------------------|
|                  | Enclosure: 437 x 178 x 737mm (17.2" x 7" x 29")                                                                 |
|                  | Package: 685 x 675 x 1041mm (27" x 26.57" x 41")                                                                |
| Processor        | Dual Socket SP3                                                                                                 |
|                  | AMD EPYC™ 7002/7003 Series Processors                                                                           |
| GPU              | Max GPU Count: Up to 8 double-width or 8 single-width GPUs                                                      |
|                  | Supported GPU:                                                                                                  |
|                  | NVIDIA PCIe: H100, A100, A2, A16, A30, A40, L40S, A10, RTX 6000, RTX 6000 Ada Generation, RTX A4500, RTX A6000, |
|                  | T4, V100, L40, RTX 4000                                                                                         |
|                  | AMD PCIe: Instinct MI150                                                                                        |
| System Memory    | Slot Count: 32 DIMM slots                                                                                       |
| On-Board Devices | Chipset: System on Chip                                                                                         |
| On-Board Devices | compact dystem on omp                                                                                           |