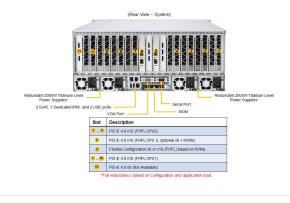

(Front View - System)

| System Cooling        | Fans: N/A                                                                                                                                                                                                                                 |
|-----------------------|-------------------------------------------------------------------------------------------------------------------------------------------------------------------------------------------------------------------------------------------|
| Power Supply          | 1x 2000W Redundant power supply                                                                                                                                                                                                           |
| Management            | SuperCloud Composer; Supermicro Server Manager (SSM); Supermicro Update Manager (SUM); Supermicro SuperDoctor® 5 (SD5); Super Diagnostics Offline (SDO); Supermicro Thin-Agent Service (TAS); SuperServer Automation Assistant (SAA) New! |
| Dimensions and Weight | Weight: Gross Weight: 100 lbs (45.3 kg)  Net Weight: 65.5 lbs (29.7 kg)  Available Color: Black                                                                                                                                           |
| Operating Environment | Operating Temperature: °C ~ °C (°F ~ °F)  Non-operating Temperature: °C to °C (°F to °F)  Operating Relative Humidity: % to % ()  Non-operating Relative Humidity: % to % ()                                                              |
| Motherboard           | Super H12DSG-O-CPU                                                                                                                                                                                                                        |
| Chassis               | CSE-418GTS-R4016BP                                                                                                                                                                                                                        |