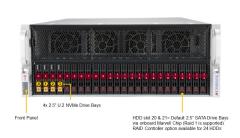

(Front View - System)

| System Cooling        | Fans: N/A                                                                                                                                                                                                                                 |
|-----------------------|-------------------------------------------------------------------------------------------------------------------------------------------------------------------------------------------------------------------------------------------|
| Power Supply          | 1x 2000W Redundant power supply                                                                                                                                                                                                           |
| Management            | SuperCloud Composer; Supermicro Server Manager (SSM); Supermicro Update Manager (SUM); Supermicro SuperDoctor® 5 (SD5); Super Diagnostics Offline (SDO); Supermicro Thin-Agent Service (TAS); SuperServer Automation Assistant (SAA) New! |
| Dimensions and Weight | Weight: Gross Weight: 100 lbs (45.3 kg)  Net Weight: 65.5 lbs (29.7 kg)  Available Color: Black                                                                                                                                           |
| Operating Environment | Operating Temperature: °C ~ °C (°F ~ °F)  Non-operating Temperature: °C to °C (°F to °F)  Operating Relative Humidity: % to % ()  Non-operating Relative Humidity: % to % ()                                                              |
| Motherboard           | Super H12DSG-O-CPU                                                                                                                                                                                                                        |
| Chassis               | CSE-418GTS-R4016BP                                                                                                                                                                                                                        |