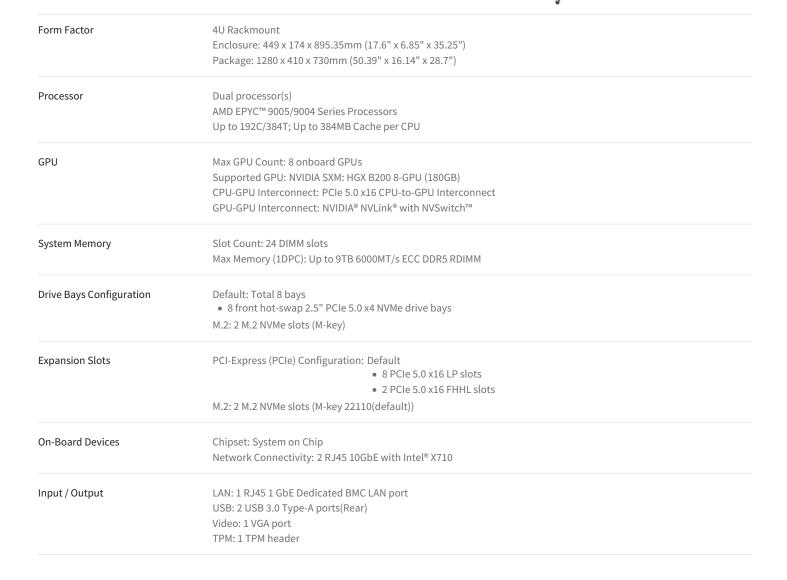

## **Key Features**

- \*Complete liquid-cooled rack integration is required for purchase;
- Dual processor(s) AMD EPYC<sup>™</sup> 9005/9004 Series Processors up to 500W with Liquid Cooling;
- Support for up to 8 onboard SXM GPU accelerator cards with Liquid Cooling;
- Up to 24 DIMMs supporting up to 9TB DDR5-6000 in 1DPC;
- 2 RJ45 10GbE;
- Up to 8 PCIe 5.0 x16 LP + 2 PCIe 5.0 x16 FHHL slots;
- Up to 8 front hot-swap 2.5" NVMe;

| ( <sup>j</sup>        | Front View – System)                                                                                                                                                                                                                                                             | (Rear View – System)                        |
|-----------------------|----------------------------------------------------------------------------------------------------------------------------------------------------------------------------------------------------------------------------------------------------------------------------------|---------------------------------------------|
|                       | With Point Description   Visit Point USB 3.0 Point   Visit Point USB 3.0 Point                                                                                                                                                                                                   | Redundant 0000W Tamium Level Power Supplies |
| System Cooling        | Fans: 5x 6cm heavy duty fans with opti                                                                                                                                                                                                                                           | mal fan speed control                       |
|                       | Air Shroud: 1 Air Shroud<br>Liquid Cooling: Direct to Chip (D2C) Co                                                                                                                                                                                                              | ld Plate                                    |
| Power Supply          | 4x 6600W Redundant Titanium Level (96%) power supplies                                                                                                                                                                                                                           |                                             |
| System BIOS           | BIOS Type: AMI 64MB SPI Flash EEPROM                                                                                                                                                                                                                                             |                                             |
| Management            | SuperCloud Composer; Supermicro Server Manager (SSM); Supermicro Update Manager (SUM); Supermicro<br>SuperDoctor® 5 (SD5); Super Diagnostics Offline (SDO); Supermicro Thin-Agent Service (TAS); SuperServer<br>Automation Assistant (SAA) New!                                  |                                             |
| PC Health Monitoring  | CPU: Monitors for CPU Cores, Chipset Voltages, Memory<br>FAN: Fans with tachometer monitoring<br>Status monitor for speed control<br>Pulse Width Modulated (PWM) fan connectors<br>Temperature: Monitoring for CPU and chassis environment<br>Thermal Control for fan connectors |                                             |
| Dimensions and Weight | Weight: Gross Weight: 140 lbs (63.5 kg)<br>Net Weight: 80 lbs (53 kg)<br>Available Color: Silver                                                                                                                                                                                 |                                             |
| Operating Environment | Operating Temperature: 10°C ~ 35°C (50°F ~ 95°F)<br>Non-operating Temperature: -40°C to 60°C (-40°F to 140°F)<br>Operating Relative Humidity: 8% to 90% (non-condensing)<br>Non-operating Relative Humidity: 5% to 95% (non-condensing)                                          |                                             |
| Motherboard           | Super H14DSG-OD                                                                                                                                                                                                                                                                  |                                             |
| Chassis               | CSE-GP403TS-R000NP                                                                                                                                                                                                                                                               |                                             |