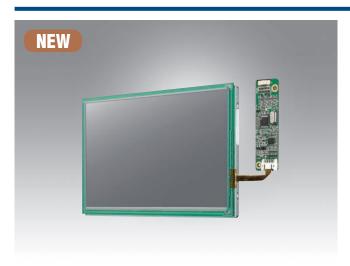

# **6.5" VGA Industrial Display kit with Touch Solution**

#### Introduction

The Advantech IDK-065R series comes with a 6.5" industrial grade LCD display with 4-wire resistive touch. The series is also available with flexible options for LCD screens enhanced treatment such as Anti-Reflection surface treatment and optical bonding solution. IDK-065R series supports 4-wire resistive touch with low power consumption at the maximum of 3.86 W. IDK-065R series is ideal for embedded applications which customers have maximum flexibility for mechanical design.