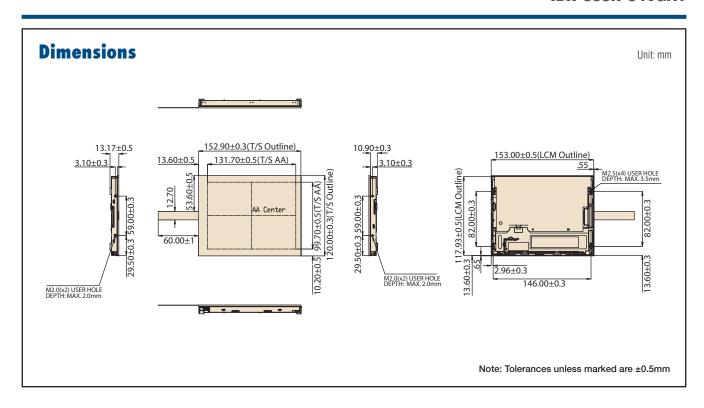

### **Specifications**

| Display Size   6.5" LED backlight panel (VGA)                                                                                                                                                                                                                                                                                                                                                                                                                                                                                                                                                                                                                                                                                                                                                                                                                                                                                                                                                                                                                                                                                                                                                                                                                                                                                                                                                                                                                                                                                                                                                                                                                                                                                                                                                                                                                                                                                                                                                                                                                                                                                |              |                         |                                       |
|------------------------------------------------------------------------------------------------------------------------------------------------------------------------------------------------------------------------------------------------------------------------------------------------------------------------------------------------------------------------------------------------------------------------------------------------------------------------------------------------------------------------------------------------------------------------------------------------------------------------------------------------------------------------------------------------------------------------------------------------------------------------------------------------------------------------------------------------------------------------------------------------------------------------------------------------------------------------------------------------------------------------------------------------------------------------------------------------------------------------------------------------------------------------------------------------------------------------------------------------------------------------------------------------------------------------------------------------------------------------------------------------------------------------------------------------------------------------------------------------------------------------------------------------------------------------------------------------------------------------------------------------------------------------------------------------------------------------------------------------------------------------------------------------------------------------------------------------------------------------------------------------------------------------------------------------------------------------------------------------------------------------------------------------------------------------------------------------------------------------------|--------------|-------------------------|---------------------------------------|
| Viewing Angle (U/D/L/R)   70° / 70° / 80° / 80°     Brightness   800 cd/m²     Backlight Life (hrs)   50,000 hrs     Contrast Ratio   600 : 1     Response Time (ms)   25 ms     Colors   6 Bit (262K)/8 bit (16.2 M)     Voltage   3.3 V Power     Consumption   3.86 W     Signal Interface   1 channel LVDS     Weight   TBA     Dimensions (W x H x D)   152.9 x 120 x 13.17 mm     Touch Screen   4-wire Resistive     Transparency   82.5± 2.5%     Surface Hardness   3H     Durability   1 million times     Operating Temperature   -10 ~ 60° C     Environment   Storage Temperature   -30 ~ 70° C     Consumption   50,000 hrs     Contrast Ratio   600 : 1     Consumption   60° C     C |              | Display Size            | 6.5" LED backlight panel (VGA)        |
| Brightness   800 cd/m²                                                                                                                                                                                                                                                                                                                                                                                                                                                                                                                                                                                                                                                                                                                                                                                                                                                                                                                                                                                                                                                                                                                                                                                                                                                                                                                                                                                                                                                                                                                                                                                                                                                                                                                                                                                                                                                                                                                                                                                                                                                                                                       |              | Resolution              | 640 x 480                             |
| Backlight Life (hrs)   50,000 hrs                                                                                                                                                                                                                                                                                                                                                                                                                                                                                                                                                                                                                                                                                                                                                                                                                                                                                                                                                                                                                                                                                                                                                                                                                                                                                                                                                                                                                                                                                                                                                                                                                                                                                                                                                                                                                                                                                                                                                                                                                                                                                            |              | Viewing Angle (U/D/L/R) | 70° / 70° / 80° / 80°                 |
| Contrast Ratio   600 : 1                                                                                                                                                                                                                                                                                                                                                                                                                                                                                                                                                                                                                                                                                                                                                                                                                                                                                                                                                                                                                                                                                                                                                                                                                                                                                                                                                                                                                                                                                                                                                                                                                                                                                                                                                                                                                                                                                                                                                                                                                                                                                                     |              | Brightness              | 800 cd/m <sup>2</sup>                 |
| Response Time (ms)   25 ms                                                                                                                                                                                                                                                                                                                                                                                                                                                                                                                                                                                                                                                                                                                                                                                                                                                                                                                                                                                                                                                                                                                                                                                                                                                                                                                                                                                                                                                                                                                                                                                                                                                                                                                                                                                                                                                                                                                                                                                                                                                                                                   |              | Backlight Life (hrs)    | 50,000 hrs                            |
| Colors   6 Bit (262K)/8 bit (16.2 M)                                                                                                                                                                                                                                                                                                                                                                                                                                                                                                                                                                                                                                                                                                                                                                                                                                                                                                                                                                                                                                                                                                                                                                                                                                                                                                                                                                                                                                                                                                                                                                                                                                                                                                                                                                                                                                                                                                                                                                                                                                                                                         |              | Contrast Ratio          | 600 : 1                               |
| Voltage   3.3 V Power                                                                                                                                                                                                                                                                                                                                                                                                                                                                                                                                                                                                                                                                                                                                                                                                                                                                                                                                                                                                                                                                                                                                                                                                                                                                                                                                                                                                                                                                                                                                                                                                                                                                                                                                                                                                                                                                                                                                                                                                                                                                                                        | LCD Panel    | Response Time (ms)      | 25 ms                                 |
| Consumption   3.86 W     Signal Interface   1 channel LVDS     Weight   TBA     Dimensions (W x H x D)   152.9 x 120 x 13.17 mm     Touch Screen   4-wire Resistive     Transparency   82.5±2.5%     Surface Hardness   3H     Durability   1 million times     Operating Temperature   -10 ~ 60° C     Environment   Storage Temperature   -30 ~ 70° C                                                                                                                                                                                                                                                                                                                                                                                                                                                                                                                                                                                                                                                                                                                                                                                                                                                                                                                                                                                                                                                                                                                                                                                                                                                                                                                                                                                                                                                                                                                                                                                                                                                                                                                                                                      |              | Colors                  | 6 Bit (262K)/8 bit (16.2 M)           |
| Signal Interface         1 channel LVDS           Weight         TBA           Dimensions (W x H x D)         152.9 x 120 x 13.17 mm           Touch Screen         4-wire Resistive           Transparency         82.5± 2.5%           Surface Hardness         3H           Durability         1 million times           Operating Temperature         -10 ~ 60° C           Environment         Storage Temperature         -30 ~ 70° C                                                                                                                                                                                                                                                                                                                                                                                                                                                                                                                                                                                                                                                                                                                                                                                                                                                                                                                                                                                                                                                                                                                                                                                                                                                                                                                                                                                                                                                                                                                                                                                                                                                                                  |              | Voltage                 | 3.3 V Power                           |
| Weight         TBA           Dimensions (W x H x D)         152.9 x 120 x 13.17 mm           Touch Screen         4-wire Resistive           Transparency         82.5± 2.5%           Surface Hardness         3H           Durability         1 million times           Operating Temperature         -10 ~ 60° C           Environment         Storage Temperature         -30 ~ 70° C                                                                                                                                                                                                                                                                                                                                                                                                                                                                                                                                                                                                                                                                                                                                                                                                                                                                                                                                                                                                                                                                                                                                                                                                                                                                                                                                                                                                                                                                                                                                                                                                                                                                                                                                    |              | Consumption             | 3.86 W                                |
| Dimensions (W x H x D)   152.9 x 120 x 13.17 mm                                                                                                                                                                                                                                                                                                                                                                                                                                                                                                                                                                                                                                                                                                                                                                                                                                                                                                                                                                                                                                                                                                                                                                                                                                                                                                                                                                                                                                                                                                                                                                                                                                                                                                                                                                                                                                                                                                                                                                                                                                                                              |              | Signal Interface        | 1 channel LVDS                        |
| Touch Screen   4-wire Resistive                                                                                                                                                                                                                                                                                                                                                                                                                                                                                                                                                                                                                                                                                                                                                                                                                                                                                                                                                                                                                                                                                                                                                                                                                                                                                                                                                                                                                                                                                                                                                                                                                                                                                                                                                                                                                                                                                                                                                                                                                                                                                              |              | Weight                  | TBA                                   |
| Touch Screen         Transparency         82.5± 2.5%           Surface Hardness         3H           Durability         1 million times           Operating Temperature         -10 ~ 60° C           Environment         Storage Temperature         -30 ~ 70° C                                                                                                                                                                                                                                                                                                                                                                                                                                                                                                                                                                                                                                                                                                                                                                                                                                                                                                                                                                                                                                                                                                                                                                                                                                                                                                                                                                                                                                                                                                                                                                                                                                                                                                                                                                                                                                                            |              | Dimensions (W x H x D)  | 152.9 x 120 x 13.17 mm                |
| Surface Hardness         3H           Durability         1 million times           Operating Temperature         -10 ~ 60° C           Environment         Storage Temperature         -30 ~ 70° C                                                                                                                                                                                                                                                                                                                                                                                                                                                                                                                                                                                                                                                                                                                                                                                                                                                                                                                                                                                                                                                                                                                                                                                                                                                                                                                                                                                                                                                                                                                                                                                                                                                                                                                                                                                                                                                                                                                           | Touch Screen | Touch Screen            | 4-wire Resistive                      |
| Surface Hardness 3H  Durability 1 million times  Operating Temperature -10 ~ 60° C  Environment Storage Temperature -30 ~ 70° C                                                                                                                                                                                                                                                                                                                                                                                                                                                                                                                                                                                                                                                                                                                                                                                                                                                                                                                                                                                                                                                                                                                                                                                                                                                                                                                                                                                                                                                                                                                                                                                                                                                                                                                                                                                                                                                                                                                                                                                              |              | Transparency            | 82.5± 2.5%                            |
| Operating Temperature -10 ~ 60° C Environment Storage Temperature -30 ~ 70° C                                                                                                                                                                                                                                                                                                                                                                                                                                                                                                                                                                                                                                                                                                                                                                                                                                                                                                                                                                                                                                                                                                                                                                                                                                                                                                                                                                                                                                                                                                                                                                                                                                                                                                                                                                                                                                                                                                                                                                                                                                                |              | Surface Hardness        | 3H                                    |
| Environment Storage Temperature -30 ~ 70° C                                                                                                                                                                                                                                                                                                                                                                                                                                                                                                                                                                                                                                                                                                                                                                                                                                                                                                                                                                                                                                                                                                                                                                                                                                                                                                                                                                                                                                                                                                                                                                                                                                                                                                                                                                                                                                                                                                                                                                                                                                                                                  |              |                         |                                       |
|                                                                                                                                                                                                                                                                                                                                                                                                                                                                                                                                                                                                                                                                                                                                                                                                                                                                                                                                                                                                                                                                                                                                                                                                                                                                                                                                                                                                                                                                                                                                                                                                                                                                                                                                                                                                                                                                                                                                                                                                                                                                                                                              | Environment  |                         |                                       |
| Humidity 10 ~ 90% @ Max. 38° C, non-condensing                                                                                                                                                                                                                                                                                                                                                                                                                                                                                                                                                                                                                                                                                                                                                                                                                                                                                                                                                                                                                                                                                                                                                                                                                                                                                                                                                                                                                                                                                                                                                                                                                                                                                                                                                                                                                                                                                                                                                                                                                                                                               |              | Storage Temperature     |                                       |
|                                                                                                                                                                                                                                                                                                                                                                                                                                                                                                                                                                                                                                                                                                                                                                                                                                                                                                                                                                                                                                                                                                                                                                                                                                                                                                                                                                                                                                                                                                                                                                                                                                                                                                                                                                                                                                                                                                                                                                                                                                                                                                                              |              | Humidity                | 10 ~ 90% @ Max. 38° C, non-condensing |