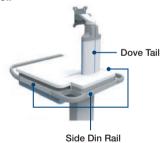

ting        | Front Panel: IP65<br>Entire Computer: IPX1  |
|                      | Operating System | Win10 loT                                   |



## Display Holder I/O





## **Control Panel**



# **Ordering Information**

#### **Power Cart**

| Part Number        | Motor | Computer | Battery   |
|--------------------|-------|----------|-----------|
| AMIS-50E-1M1K2NE-C | Yes   | -        | IPS-M420S |

#### **All-In-One Touch Computer Cart**

| Part Number        | Motor | Computer                                      | Battery   |
|--------------------|-------|-----------------------------------------------|-----------|
| AMIS-50E-LM1K2N50C | Yes   | i5 7300U / 4GB RAM /<br>128G SSD / Win 10 InT | IPS-M420S |

## **DIN Rail & Dove Tail**

For accessory and device integration





## **Peripheral Ordering Information**

#### **Power Cord**

| Part Number   | Power Cord Type (Spiral) |  |  |  |
|---------------|--------------------------|--|--|--|
| 1700019822    | China                    |  |  |  |
| 1700019823    | US                       |  |  |  |
| 1700019824-11 | EU                       |  |  |  |
| 1700019825    | UK                       |  |  |  |
| 1700020538-01 | Australia                |  |  |  |
| 1700022626-01 | Brazil                   |  |  |  |

## **Battery**

#### iPS-M420S Li-ion Battery





## AMiS\_Link





Last updated: 18-Jul-2019