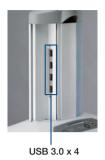

### **Features**

- Highly integrated computer and power cart solution for medical applications
- All-In-One Touch Computer or Embedded PC with Intel Core i CPU for high performance
- 10-hour battery runtime with 420Wh power supply
- 30kg load capacity with motorized height adjustment
- Medical-grade certification compliance
- IPX1 rated for superior infection control
- Keyboard light supports use in dark environments
- 4 x USB and 1x RJ-45 port in VESA mount neck

# **Specifications**

| Category                 | Attribute                                            | AMiS-50E                                                                                                                                                                                                                                                                      |
|--------------------------|------------------------------------------------------|-------------------------------------------------------------------------------------------------------------------------------------------------------------------------------------------------------------------------------------------------------------------------------|
|                          | Footprint                                            | 19.7" x 18.5" (500 x 470 mm)                                                                                                                                                                                                                                                  |
|                          | Casters                                              | 125mmx125mm (Anti-Static Medical casters, two locking, two non-locking)                                                                                                                                                                                                       |
|                          | Height Adjustment Range                              | 34"~45.8"(864~1164mm) Stroke 300mm                                                                                                                                                                                                                                            |
|                          | Display Holder                                       | Standard VESA Mount (VESA 75/75; VESA 100/100); Weight capacity: max. 18 kg                                                                                                                                                                                                   |
|                          | I/O Ports                                            | USB3.0 ports x 4, Gigabit Ethernet Interface (RJ-45) x 1                                                                                                                                                                                                                      |
| Base Cart                | Dashboard                                            | Battery power button Computer power button LED for battery capacity indication                                                                                                                                                                                                |
|                          | Work surface                                         | 18.5" x 19.3" (469.9 x 489.9 mm)<br>Extra Loading Capacity: Up to 66lb/30kg                                                                                                                                                                                                   |
|                          | Keyboard & Mouse Area                                | Keyboard size: Up to 380 x 140 x 25mm<br>Keyboard LED light<br>Mouse tray                                                                                                                                                                                                     |
|                          | Accessory extend Used                                | Neck: Dove Tail<br>Work Surface: Din Rail (Right, Left and Rear)                                                                                                                                                                                                              |
|                          | Battery Type                                         | Lithium-ion                                                                                                                                                                                                                                                                   |
|                          | Battery Capacity                                     | 420Wh                                                                                                                                                                                                                                                                         |
|                          | Power Input Voltage                                  | 100-240Vac, 50-60H, Max 4.5A                                                                                                                                                                                                                                                  |
| Power Module             | DC Output Voltage                                    | System 1: 19⅓, Max. 6 A<br>System 2: 12⅓, Max. 5 A                                                                                                                                                                                                                            |
|                          | Battery Life SPAN                                    | Capacity 80%, 2000cycles or 2 years (Depends on which term come first)                                                                                                                                                                                                        |
|                          | Battery Charge Time                                  | ≦3Hr 400Wh                                                                                                                                                                                                                                                                    |
|                          | Battery Runtime<br>(Depends on system configuration) | 8~10 Hours                                                                                                                                                                                                                                                                    |
| Battery Manager Software | AMiS_Link                                            | Battery capacity indicator Alerts (battery capacity, temperature, warning) Battery Life cycle statistics Report & log file Client Installation Server Installation (Optional) Multi-language support, including Chinese Traditional, Chinese Simple, English, German and Dutc |
| Certificate              |                                                      | CE, FCC, IEC60601-1 Compliance                                                                                                                                                                                                                                                |

## Display Holder I/O