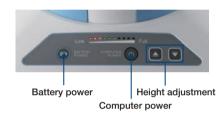

## **Control Panel**

# **Specifications**

| Category                 | Attribute                                            | AMiS-50E                                                                                                                                                                                                                                                                      |
|--------------------------|------------------------------------------------------|-------------------------------------------------------------------------------------------------------------------------------------------------------------------------------------------------------------------------------------------------------------------------------|
|                          | Footprint                                            | 19.7" x 18.5" (500 x 470 mm)                                                                                                                                                                                                                                                  |
|                          | Casters                                              | 125mmx125mm (Anti-Static Medical casters, two locking, two non-locking)                                                                                                                                                                                                       |
|                          | Height Adjustment Range                              | 34"~45.8"(864~1164mm) Stroke 300mm                                                                                                                                                                                                                                            |
|                          | Display Holder                                       | Standard VESA Mount (VESA 75/75; VESA 100/100); Weight capacity: max. 18 kg                                                                                                                                                                                                   |
|                          | I/O Ports                                            | USB3.0 ports x 4, Gigabit Ethernet Interface (RJ-45) x 1                                                                                                                                                                                                                      |
| Base Cart                | Dashboard                                            | Battery power button Computer power button LED for battery capacity indication                                                                                                                                                                                                |
|                          | Work surface                                         | 18.5" x 19.3" (469.9 x 489.9 mm)<br>Extra Loading Capacity: Up to 66lb/30kg                                                                                                                                                                                                   |
|                          | Keyboard & Mouse Area                                | Keyboard size: Up to 380 x 140 x 25mm<br>Keyboard LED light<br>Mouse tray                                                                                                                                                                                                     |
|                          | Accessory extend Used                                | Neck: Dove Tail<br>Work Surface: Din Rail (Right, Left and Rear)                                                                                                                                                                                                              |
|                          | Battery Type                                         | Lithium-ion                                                                                                                                                                                                                                                                   |
|                          | Battery Capacity                                     | 420Wh                                                                                                                                                                                                                                                                         |
|                          | Power Input Voltage                                  | 100-240Vac, 50-60H, Max 4.5A                                                                                                                                                                                                                                                  |
| Power Module             | DC Output Voltage                                    | System 1: 19⅓, Max. 6 A<br>System 2: 12⅓, Max. 5 A                                                                                                                                                                                                                            |
|                          | Battery Life SPAN                                    | Capacity 80%, 2000cycles or 2 years (Depends on which term come first)                                                                                                                                                                                                        |
|                          | Battery Charge Time                                  | ≦3Hr 400Wh                                                                                                                                                                                                                                                                    |
|                          | Battery Runtime<br>(Depends on system configuration) | 8~10 Hours                                                                                                                                                                                                                                                                    |
| Battery Manager Software | AMiS_Link                                            | Battery capacity indicator Alerts (battery capacity, temperature, warning) Battery Life cycle statistics Report & log file Client Installation Server Installation (Optional) Multi-language support, including Chinese Traditional, Chinese Simple, English, German and Dutc |
| Certificate              |                                                      | CE, FCC, IEC60601-1 Compliance                                                                                                                                                                                                                                                |