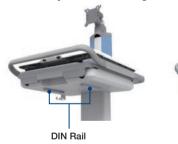

Rating        | Front Panel: IP65<br>Entire Computer: IPX1  |
|                      | Operating System | Win10 loT                                   |



## Display Holder I/O





## **Control Panel**



# **Ordering Information**

#### **Power Cart**

| Part Number        | Motor | Computer | Battery   |
|--------------------|-------|----------|-----------|
| AMIS-50E-1M1K2NE-C | Yes   | -        | IPS-M420S |

#### **All-In-One Touch Computer Cart**

| Part Number        | Motor | Computer                                      | Battery   |
|--------------------|-------|-----------------------------------------------|-----------|
| AMIS-50E-LM1K2N50C | Yes   | i5 7300U / 4GB RAM /<br>128G SSD / Win 10 InT | IPS-M420S |

## **DIN Rail & Dove Tail**

For accessory and device integration





## **Peripheral Ordering Information**

#### **Power Cord**

| Part Number   | Power Cord Type (Spiral) |  |  |  |
|---------------|--------------------------|--|--|--|
| 1700019822    | China                    |  |  |  |
| 1700019823    | US                       |  |  |  |
| 1700019824-11 | EU                       |  |  |  |
| 1700019825    | UK                       |  |  |  |
| 1700020538-01 | Australia                |  |  |  |
| 1700022626-01 | Brazil                   |  |  |  |

## **Battery**

#### iPS-M420S Li-ion Battery





## AMiS\_Link





Last updated: 18-Jul-2019