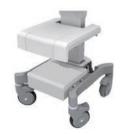

# **AMIS-50E**

### **Features**

- Highly integrated computer and power cart solution for medical applications
- All-In-One Touch Computer or Embedded PC with Intel Core i CPU for high performance
- 10-hour battery runtime with 420Wh power supply
- 30kg load capacity with motorized height adjustment
- Medical-grade certification compliance
- IPX1 rated for superior infection control
- Keyboard light supports use in dark environments
- 4 x USB and 1x RJ-45 port in VESA mount neck