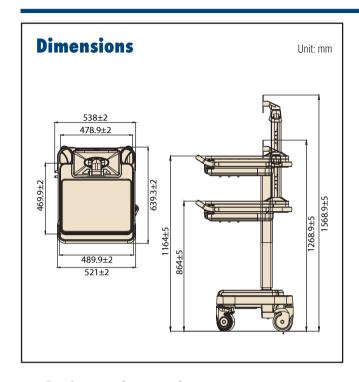

# **Specifications**

| Category                 | Attribute                                            | AMiS-50E                                                                                                                                                                                                                                                                      |
|--------------------------|------------------------------------------------------|-------------------------------------------------------------------------------------------------------------------------------------------------------------------------------------------------------------------------------------------------------------------------------|
|                          | Footprint                                            | 19.7" x 18.5" (500 x 470 mm)                                                                                                                                                                                                                                                  |
|                          | Casters                                              | 125mmx125mm (Anti-Static Medical casters, two locking, two non-locking)                                                                                                                                                                                                       |
|                          | Height Adjustment Range                              | 34"~45.8"(864~1164mm) Stroke 300mm                                                                                                                                                                                                                                            |
|                          | Display Holder                                       | Standard VESA Mount (VESA 75/75; VESA 100/100); Weight capacity: max. 18 kg                                                                                                                                                                                                   |
|                          | I/O Ports                                            | USB3.0 ports x 4, Gigabit Ethernet Interface (RJ-45) x 1                                                                                                                                                                                                                      |
| Base Cart                | Dashboard                                            | Battery power button Computer power button LED for battery capacity indication                                                                                                                                                                                                |
|                          | Work surface                                         | 18.5" x 19.3" (469.9 x 489.9 mm)<br>Extra Loading Capacity: Up to 66lb/30kg                                                                                                                                                                                                   |
|                          | Keyboard & Mouse Area                                | Keyboard size: Up to 380 x 140 x 25mm<br>Keyboard LED light<br>Mouse tray                                                                                                                                                                                                     |
|                          | Accessory extend Used                                | Neck: Dove Tail<br>Work Surface: Din Rail (Right, Left and Rear)                                                                                                                                                                                                              |
|                          | Battery Type                                         | Lithium-ion                                                                                                                                                                                                                                                                   |
|                          | Battery Capacity                                     | 420Wh                                                                                                                                                                                                                                                                         |
|                          | Power Input Voltage                                  | 100-240Vac, 50-60H, Max 4.5A                                                                                                                                                                                                                                                  |
| Power Module             | DC Output Voltage                                    | System 1: 19⅓, Max. 6 A<br>System 2: 12⅓, Max. 5 A                                                                                                                                                                                                                            |
|                          | Battery Life SPAN                                    | Capacity 80%, 2000cycles or 2 years (Depends on which term come first)                                                                                                                                                                                                        |
|                          | Battery Charge Time                                  | ≦3Hr 400Wh                                                                                                                                                                                                                                                                    |
|                          | Battery Runtime<br>(Depends on system configuration) | 8~10 Hours                                                                                                                                                                                                                                                                    |
| Battery Manager Software | AMiS_Link                                            | Battery capacity indicator Alerts (battery capacity, temperature, warning) Battery Life cycle statistics Report & log file Client Installation Server Installation (Optional) Multi-language support, including Chinese Traditional, Chinese Simple, English, German and Dutc |
| Certificate              |                                                      | CE, FCC, IEC60601-1 Compliance                                                                                                                                                                                                                                                |