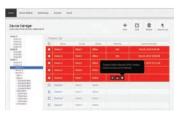

-------|-------|-----------------------------------------------|-----------|
| AMIS-50E-LM1K2N50C | Yes   | i5 7300U / 4GB RAM /<br>128G SSD / Win 10 InT | IPS-M420S |

## **DIN Rail & Dove Tail**

For accessory and device integration





## **Peripheral Ordering Information**

#### **Power Cord**

| Part Number   | Power Cord Type (Spiral) |  |  |  |
|---------------|--------------------------|--|--|--|
| 1700019822    | China                    |  |  |  |
| 1700019823    | US                       |  |  |  |
| 1700019824-11 | EU                       |  |  |  |
| 1700019825    | UK                       |  |  |  |
| 1700020538-01 | Australia                |  |  |  |
| 1700022626-01 | Brazil                   |  |  |  |

## **Battery**

#### iPS-M420S Li-ion Battery





## AMiS\_Link





Last updated: 18-Jul-2019