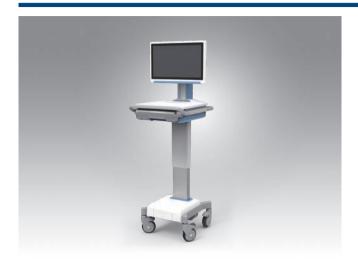

# **AMIS-50E**

### **Features**

- Highly integrated computer and power cart solution for medical applications
- All-In-One Touch Computer or Embedded PC with Intel Core i CPU for high performance
- 10-hour battery runtime with 420Wh power supply
- 30kg load capacity with motorized height adjustment
- Medical-grade certification compliance
- IPX1 rated for superior infection control
- Keyboard light supports use in dark environments
- 4 x USB and 1x RJ-45 port in VESA mount neck