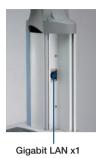

### **Features**

- Highly integrated computer and power cart solution for medical applications
- All-In-One Touch Computer or Embedded PC with Intel Core i CPU for high performance
- 10-hour battery runtime with 420Wh power supply
- 30kg load capacity with motorized height adjustment
- Medical-grade certification compliance
- IPX1 rated for superior infection control
- Keyboard light supports use in dark environments
- 4 x USB and 1x RJ-45 port in VESA mount neck

# **Specifications**

| Category                 | Attribute                                            | AMiS-50E                                                                                                                                                                                                                                                                      |
|--------------------------|------------------------------------------------------|-------------------------------------------------------------------------------------------------------------------------------------------------------------------------------------------------------------------------------------------------------------------------------|
|                          | Footprint                                            | 19.7" x 18.5" (500 x 470 mm)                                                                                                                                                                                                                                                  |
|                          | Casters                                              | 125mmx125mm (Anti-Static Medical casters, two locking, two non-locking)                                                                                                                                                                                                       |
|                          | Height Adjustment Range                              | 34"~45.8"(864~1164mm) Stroke 300mm                                                                                                                                                                                                                                            |
|                          | Display Holder                                       | Standard VESA Mount (VESA 75/75; VESA 100/100); Weight capacity: max. 18 kg                                                                                                                                                                                                   |
|                          | I/O Ports                                            | USB3.0 ports x 4, Gigabit Ethernet Interface (RJ-45) x 1                                                                                                                                                                                                                      |
| Base Cart                | Dashboard                                            | Battery power button Computer power button LED for battery capacity indication                                                                                                                                                                                                |
|                          | Work surface                                         | 18.5" x 19.3" (469.9 x 489.9 mm)<br>Extra Loading Capacity: Up to 66lb/30kg                                                                                                                                                                                                   |
|                          | Keyboard & Mouse Area                                | Keyboard size: Up to 380 x 140 x 25mm<br>Keyboard LED light<br>Mouse tray                                                                                                                                                                                                     |
|                          | Accessory extend Used                                | Neck: Dove Tail<br>Work Surface: Din Rail (Right, Left and Rear)                                                                                                                                                                                                              |
|                          | Battery Type                                         | Lithium-ion                                                                                                                                                                                                                                                                   |
|                          | Battery Capacity                                     | 420Wh                                                                                                                                                                                                                                                                         |
|                          | Power Input Voltage                                  | 100-240Vac, 50-60H, Max 4.5A                                                                                                                                                                                                                                                  |
| Power Module             | DC Output Voltage                                    | System 1: 19⅓, Max. 6 A<br>System 2: 12⅓, Max. 5 A                                                                                                                                                                                                                            |
|                          | Battery Life SPAN                                    | Capacity 80%, 2000cycles or 2 years (Depends on which term come first)                                                                                                                                                                                                        |
|                          | Battery Charge Time                                  | ≦3Hr 400Wh                                                                                                                                                                                                                                                                    |
|                          | Battery Runtime<br>(Depends on system configuration) | 8~10 Hours                                                                                                                                                                                                                                                                    |
| Battery Manager Software | AMiS_Link                                            | Battery capacity indicator Alerts (battery capacity, temperature, warning) Battery Life cycle statistics Report & log file Client Installation Server Installation (Optional) Multi-language support, including Chinese Traditional, Chinese Simple, English, German and Dutc |
| Certificate              |                                                      | CE, FCC, IEC60601-1 Compliance                                                                                                                                                                                                                                                |

## Display Holder I/O