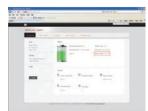

-----|-------|-----------------------------------------------|-----------|
| AMIS-50E-LM1K2N50C | Yes   | i5 7300U / 4GB RAM /<br>128G SSD / Win 10 InT | IPS-M420S |

## **DIN Rail & Dove Tail**

For accessory and device integration





## **Peripheral Ordering Information**

#### **Power Cord**

| Part Number   | Power Cord Type (Spiral) |  |  |  |
|---------------|--------------------------|--|--|--|
| 1700019822    | China                    |  |  |  |
| 1700019823    | US                       |  |  |  |
| 1700019824-11 | EU                       |  |  |  |
| 1700019825    | UK                       |  |  |  |
| 1700020538-01 | Australia                |  |  |  |
| 1700022626-01 | Brazil                   |  |  |  |

## **Battery**

#### iPS-M420S Li-ion Battery





## AMiS\_Link





Last updated: 18-Jul-2019